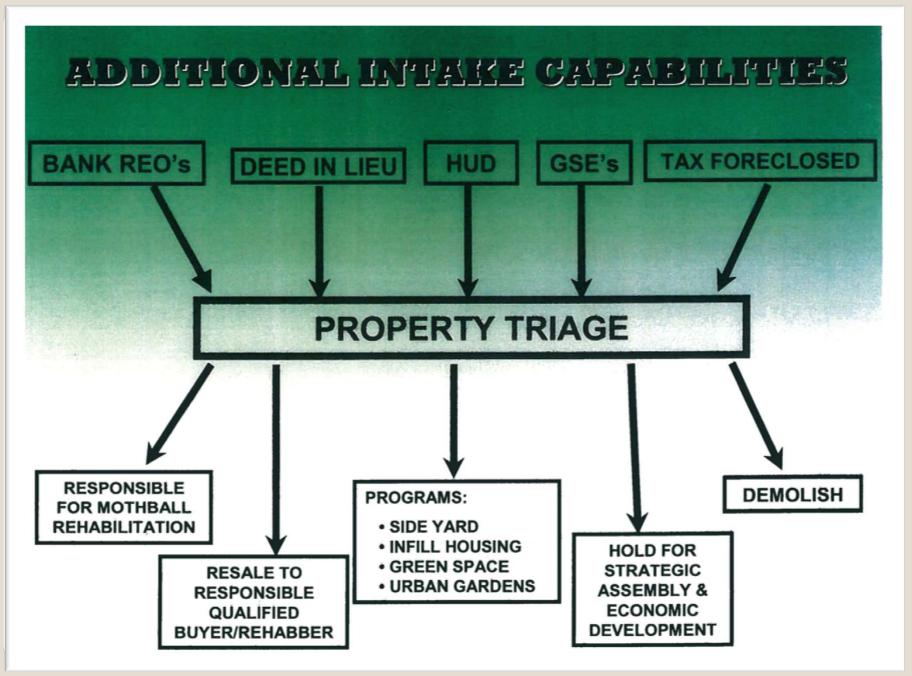

### How it Works

- Authorizes tax foreclosed properties to be transferred to LB instead of being sold at Sheriff's sale
- Mortgage foreclosed properties can be transferred to LB (financial institutions looking to walk away)
- LB properties transferred with <u>free and</u> clear title
- Dedicated funding stream

Source: Cuyahoga Landbank