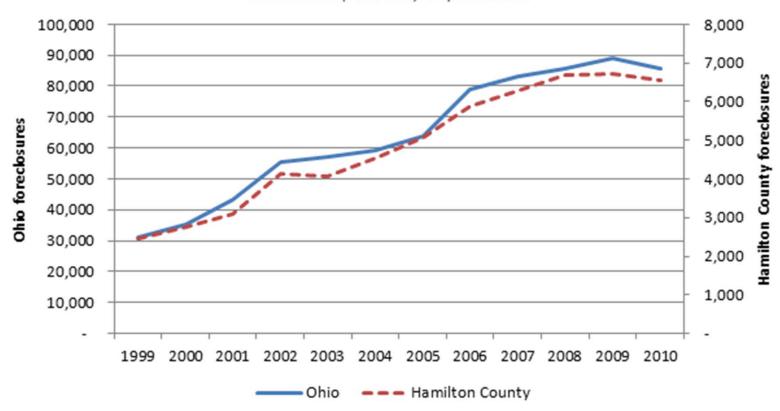

#### **Ohio and Hamilton County Foreclosure Filings**

Source: Ohio Supreme Court, Policy Matters Ohio