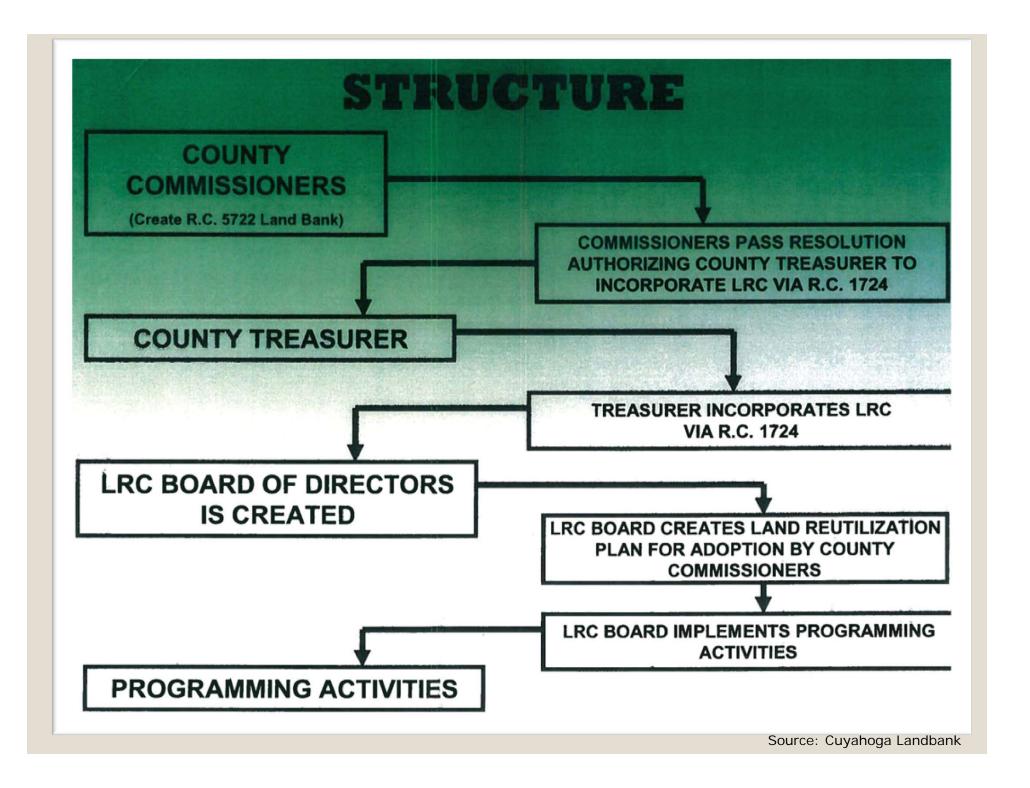

Source: Cuyahoga Landbank

## Next Steps

- ✓BoCC passes resolution creating LB and authorizing Treasurer to files articles of incorporation.
- ✓BoCC passes resolution designating LB as County's agency for exercising powers and duties under ORC 5722.
- √Board of Directors appointed
  - \* 5, 7, or 9 members according to statute.

## Next Steps (cont'd)

- ✓ Engage entity to complete necessary start-up work (business systems, budget, org structure, etc.)
- ✓ BoCC passes resolution for funding
- ✓ BoCC adopts land reutilization plan
- ✓ LB begins operation